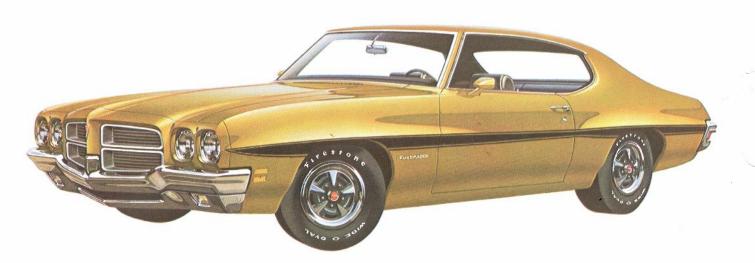

# THE 1972 LE MANS

LeMans Coupe LeMans Hardtop Coupe LeMans Sport Convertible LeMans 4-door Sedan LeMans 2-seat Station Wagon LeMans 3-seat Station Wagon

# LE MANS FEATURES

The LeMans has a newly designed grille for '72. A formed steel header panel separates the split grille and extends outward to surround the grille and the headlamps. LeMans has a single-bar front bumper which wraps around to the front side marker lights. A chrome-plated, heavy-gauge steel valance panel adds to the massive appearance. Concealed windshield wipers are standard on all models except the coupe.

The wide, wraparound rear bumper houses horizontal taillights. Rear, side

marker lights are incorporated into the wraparound taillight assembly.

**Hubcaps** are standard on LeMans and LeMans Station Wagons.