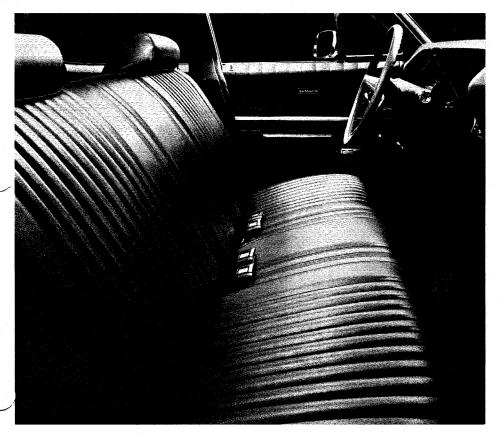

Honeycomb Wheels with trim rings are available on LeMans.

Wire Wheel Covers are available on LeMans and LeMans Station Wagons.

The standard LeMans bench seat is upholstered in Piccard Pattern Cloth with Morrokide trim. Colors are Blue, Green, Covert Beige, Ivory, Saddle and Black. Nylon-blend, loop-pile carpeting is standard on all except the LeMans Coupe. Front armrests are padded with lift-type handles. Safety rear armrest with integral ashtrays are standard on all but the LeMans Coupe.

A custom interior trim of Morrokide is available on LeMans.

Standard on the LeMans is the **Deluxe Safety Steering Wheel**. It has a recessed center for greater protection. Horn bars are at spoke ends.

The instrument panel on the LeMans is trimmed in teak wood grain appearing vinyl. Standard instrumentation includes telltale lights for oil, water and alternator, fuel gauge, speedometer and brake warning light.