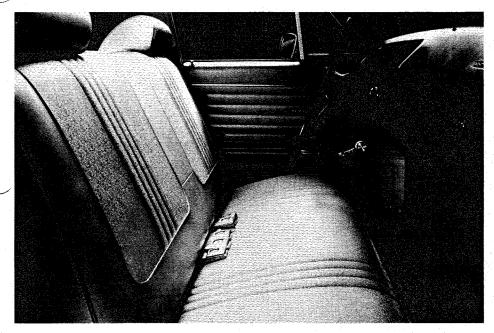

Honeycomb Wheels with trim rings are available on LeMans.

Wire Wheel Covers are available on LeMans and LeMans Station Wagons.

The standard LeMans bench seat is upholstered in Piccard Pattern Cloth with Morrokide trim. Colors are Blue, Green, Covert Beige, Ivory, Saddle and Black. Nylon-blend, loop-pile carpeting is standard on all except the LeMans Coupe. Front armrests are padded with lift-type handles. Safety rear armrest with integral ashtrays are standard on all but the LeMans Coupe.

A custom interior trim of Morrokide is available on LeMans.

Standard on the LeMans is the **Deluxe Safety Steering Wheel**. It has a recessed center for greater protection. Horn bars are at spoke ends.

The instrument panel on the LeMans is trimmed in teak wood grain appearing vinyl. Standard instrumentation includes telltale lights for oil, water and alternator, fuel gauge, speedometer and brake warning light.