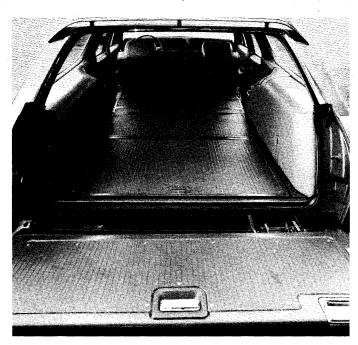

This concealed, subfloor storage compartment is located at the rear of the load area on all LeMans Station Wagons. A lock can be ordered so smaller articles can be safely stowed.

Even with the second seat up, LeMans Station Wagon has plenty of cargo space for luggage, groceries and tools. The tailgate is dual-hinged to swing open like a door or open flat in the conventional manner. A special built-in step is exposed when the gate is swung open like a door.

With the second seat folded down, there's ample room to carry camping supplies, step ladders, garden tools and many other items important to vacationers and do-it-yourself homeowners alike.