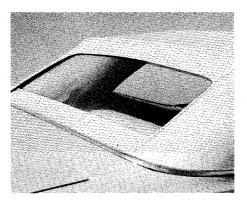

The power-operated top includes a shatter-resistant, %"-thick, tempered-glass rear window. Window does not have to be lowered when top is lowered. There are no problems with weathering or vision-reducing clouding. It requires no more maintenance than glass.