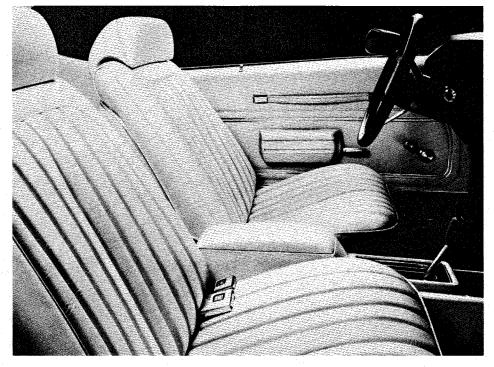

# LE MANS SPORT CONVERTIBLE FEATURES

The LeMans Sport emblem appears on the front fenders just behind the wheel openings.

Interior trim on the LeMans Sport Convertible comes in all-Morrokide bucket seats with matching door panels. Front armrests are padded with lift-type door handles. Pull straps are located above the armrests. Rear armrests are padded with integral ashtrays. Nylon-blend, looppile carpeting is standard. Seat colors may be ordered in Pewter, Ivory, Saddle, Green or Black. Console, Custom Sports Steering Wheel shown are not included but are available.