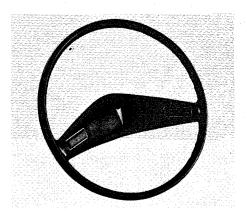

A custom interior trim of Morrokide is available on LeMans.

Standard on the LeMans is the **Deluxe Safety Steering Wheel**. It has a recessed center for greater protection. Horn bars are at spoke ends.