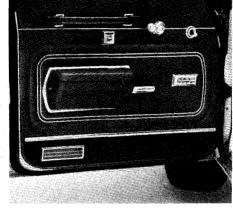

This concealed, subfloor storage compartment is located at the rear of the load area on all LeMans Station Wagons. A lock can be ordered so smaller articles can be safely stowed.

Even with the second seat up, LeMans Station Wagon has plenty of cargo space for luggage, groceries and tools. The tailgate is dual-hinged to swing open like a door or open flat in the conventional manner. A special built-in step is exposed when the gate is swung open like a door.