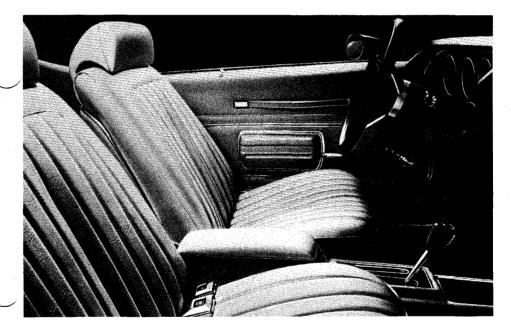

# LE MANS SPORT CONVERTIBLE FEATURES

The LeMans Sport emblem appears on the front fenders just behind the wheel openings.

Interior trim on the LeMans Sport Convertible comes in all-Morrokide bucket seats with matching door panels. Front armrests are padded with lift-type door handles. Pull straps are located above the armrests. Rear armrests are padded with integral ashtrays. Nylon-blend, looppile carpeting is standard. Seat colors may be ordered in Pewter, Ivory, Saddle, Green or Black. Console, Custom Sports Steering Wheel shown are not included but are available.

The power-operated top includes a shatter-resistant, %"-thick, tempered-glass rear window. Window does not have to be lowered when top is lowered. There are no problems with weathering or vision-reducing clouding. It requires no more maintenance than glass.

Rear-quarter interior lamps are standard on the convertible.