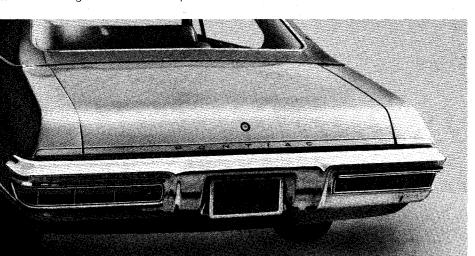

The wide, wraparound rear bumper houses horizontal taillights. Rear, side

marker lights are incorporated into the wraparound taillight assembly.

**Hubcaps** are standard on LeMans and LeMans Station Wagons.