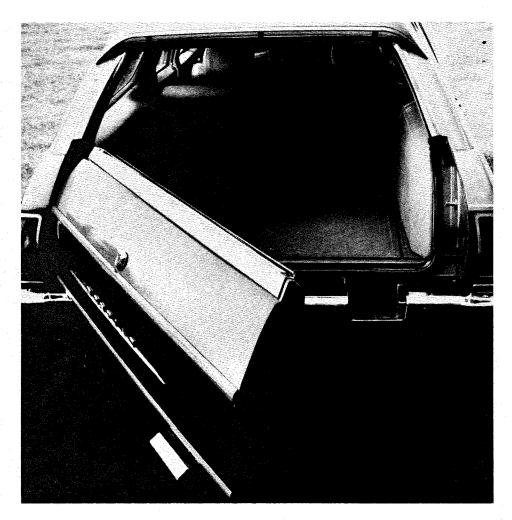

This concealed, subfloor storage compartment is located at the rear of the load area on all LeMans Station Wagons. A lock can be ordered so smaller articles can be safely stowed.

Even with the second seat up, LeMans Station Wagon has plenty of cargo space for luggage, groceries and tools. The tailgate is dual-hinged to swing open like a door or open flat in the conventional manner. A special built-in step is exposed when the gate is swung open like a door.

# LEMANS STATION WAGON FEATURES

The dual-hinged tailgate is standard on LeMans Station Wagons. It can be swung open like a door, or opened flat in the conventional manner. A special, built-in step is exposed when the tailgate is opened like a door.