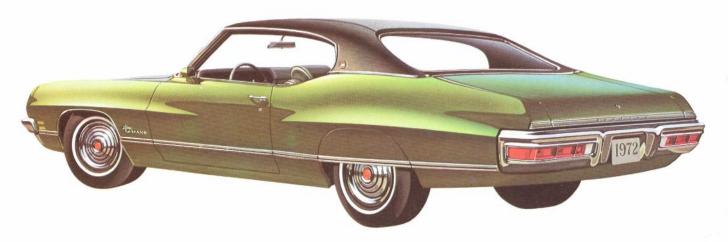

# THE 1972 LUXURY LEMANS

Luxury LeMans Hardtop Coupe Luxury LeMans 4-door Hardtop

# LUXURY LE MANS FEATURES

The Luxury LeMans has its own distinctive grille with horizontal bars surrounded by two, half frames on each side. A separate header panel accents the splitgrille appearance, and extends outward to frame the grille and headlamps. The

single-bar front bumper, with a chromeplated, heavy-gauge steel valance panel, wraps around to the front side marker lights. Parking lamps are set in the valance panel.

A bright-metal, horizontal, rear-deck molding follows the bumper as it wraps around the body. Wide, horizontal, wraparound taillights, which incorporate

rear side marker lights, typify the Luxury LeMans styling. Side marker lights have bright vertical bars. The "Pontiac" name appears on the rear-deck moldings.

A monogram, which appears on each sail panel, also distinguishes the Luxury LeMans.

Rear wheel opening covers or fender skirts are standard on this series.

**Deluxe wheel covers** are standard.

Rally II wheels with trim rings are available on the Luxury LeMans.

Also available are wire wheel covers.