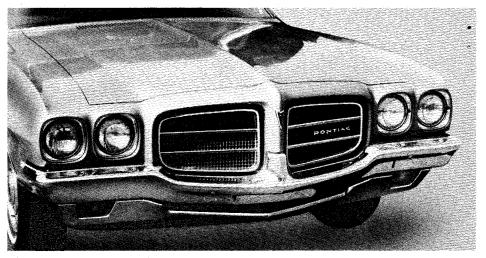

# LE MANS FEATURES

The LeMans has a newly designed grille for '72. A formed steel header panel separates the split grille and extends outward to surround the grille and the headlamps. LeMans has a single-bar front bumper which wraps around to the front side marker lights. A chrome-plated, heavy-gauge steel valance panel adds to the massive appearance. Concealed windshield wipers are standard on all models except the coupe.