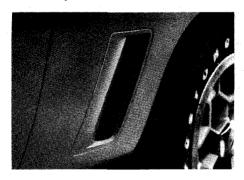

Functional air extractors, just behind the front-wheel openings, are part of the GTO Option, and help to prevent air-pressure buildup under the hood