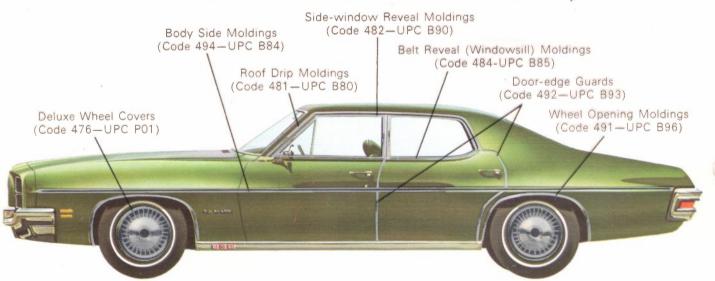

#### STANDARD MOLDINGS

- Rocker Panel Moldings
- Roof Drip Moldings (hardtop coupe)
- Windshield and Rear-window Moldings

# AVAILABLE MOLDINGS

- Body Side Moldings
- Door-edge Guards
- Hood Rear-edge Moldings
- Roof Drip Moldings (coupe & 4-door sedan)
- Side Window Reveal Moldings
- Wheel Opening Moldings
- Windshield and Rear-window Moldings.

#### STANDARD MOLDINGS

- Roof Drip Moldings (hardtop coupe)
- Rocker Panel Moldings
- Windshield and Rear-window Moldings

#### AVAILABLE MOLDINGS

- Body Side Moldings
- Door-edge Guards
- Hood Rear-edge Moldings
   Roof Drip Moldings (coupe & 4-door sedan)
- Side Window Reveal Moldings
- Wheel Opening Moldings
- Windshield and Rear-window Moldings