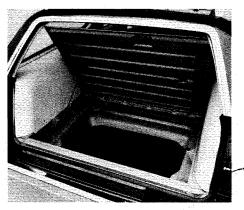

This concealed, subfloor storage compartment is located at the rear of the load area on all LeMans Station Wagons. A lock can be ordered so smaller articles can be safely stowed.

Even with the second seat up, LeMans Station Wagon has plenty of cargo space for luggage, groceries and tools. The tailgate is dual-hinged to swing open like a door or open flat in the conventional manner. A special built-in step is exposed when the gate is swung open like a door.