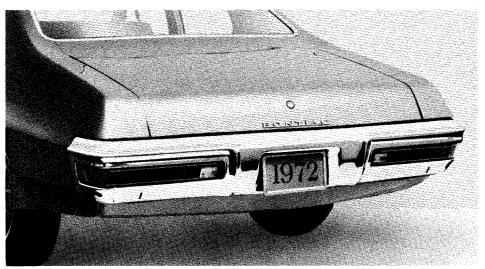

The wide, wraparound rear bumper houses horizontal taillights. Rear, side

marker lights are incorporated into the wraparound taillight assembly.

**Hubcaps** are standard on LeMans and LeMans Station Wagons.