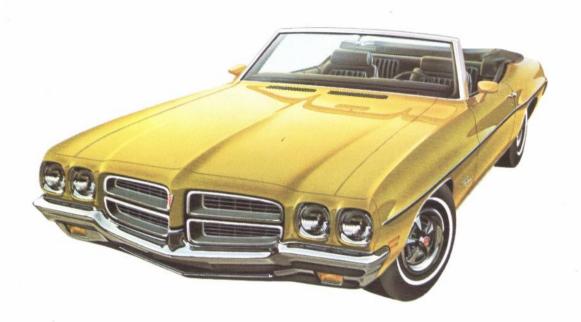

# LEMANS SPORT CONVERTIBLE (D67X)

DECOR MOLDINGS AND DELUXE WHEEL COVERS AVAILABLE AT EXTRA COST ON THE 4-DOOR LE MANS SEDAN

LEMANS 4-DOOR SEDAN (D69X)

LEMANS COUPE (D27X)

LEMANS HARDTOP COUPE (D37X)

# LE MANS SPORT CONVERTIBLE FEATURES

The LeMans Sport emblem appears on the front fenders just behind the wheel openings.

Interior trim on the LeMans Sport Convertible comes in all-Morrokide bucket seats with matching door panels. Front armrests are padded with lift-type door handles. Pull straps are located above the armrests. Rear armrests are padded with integral ashtrays. Nylon-blend, looppile carpeting is standard. Seat colors may be ordered in Pewter, Ivory, Saddle, Green or Black. Console, Custom Sports Steering Wheel shown are not included but are available.

The power-operated top includes a shatter-resistant, %"-thick, tempered-glass rear window. Window does not have to be lowered when top is lowered. There are no problems with weathering or vision-reducing clouding. It requires no more maintenance than glass.

Rear-quarter interior lamps are standard on the convertible.