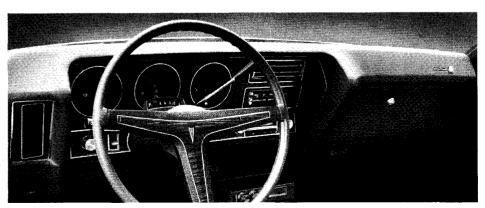

A custom interior trim of Morrokide is available on LeMans.

Standard on the LeMans is the **Deluxe Safety Steering Wheel**. It has a recessed center for greater protection. Horn bars are at spoke ends.

The instrument panel on the LeMans is trimmed in teak wood grain appearing vinyl. Standard instrumentation includes telltale lights for oil, water and alternator, fuel gauge, speedometer and brake warning light.