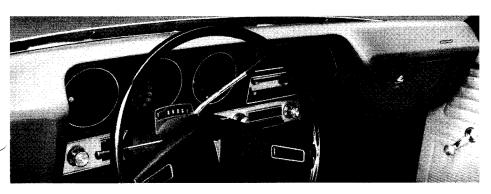

A custom interior trim of Morrokide is available on LeMans.

Standard on the LeMans is the **Deluxe Safety Steering Wheel**. It has a recessed center for greater protection. Horn bars are at spoke ends.

The instrument panel on the LeMans is trimmed in teak wood grain appearing vinyl. Standard instrumentation includes telltale lights for oil, water and alternator, fuel gauge, speedometer and brake warning light.