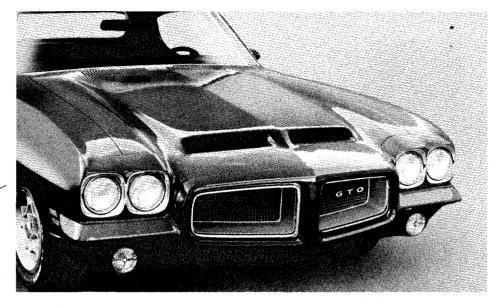

# GTO OPTION

The GTO (Code 334—UPC W62) is available as an option on the LeMans Coupe and LeMans Hardtop Coupe. It includes the following items.

- Heavy-duty, 3-speed Manual Transmission with Floor Shift.
- 400-cu.-in., V-8, 4-bbl. Engine
- G70—14 Black Tires on Steel Disc Wheels
- Dual Exhausts with Side Splitters
- Endura Front Bumper
- Special Hood with Air Scoops
- Front Fender Air Extractors
- · Firm Shocks
- Large Front and Rear Stabilizer Bars
- "GTO" Decal Identification
- Swirled-finish Aluminum Instrument Panel
- Lower Trim Plate

Chrome side splitters are new on the GTO for '72. These outlets for performance dual exhausts exit under the rear quarter panels behind the rear wheels.

A new grille has been designed for the '72 GTO and bright, four-bar bezels have been added to the parking lamps. The front end has long, twin air scoops that open at the front of the hood, and the famous energy absorbing Endura front bumper, which resists scratching, chipping and corrosion. Headlamps have separate, reinforced fiberglass mountings.