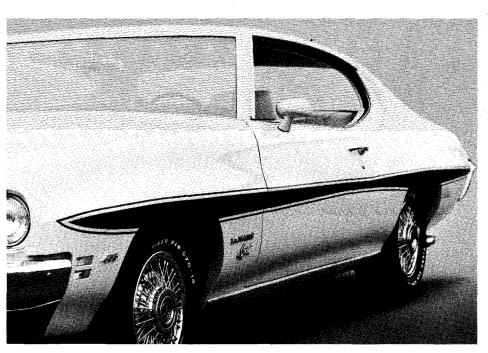

# LE MANS SPORT CONVERTIBLE FEATURES

The LeMans Sport emblem appears on the front fenders just behind the wheel openings.

Interior trim on the LeMans Sport Convertible comes in all-Morrokide bucket seats with matching door panels. Front armrests are padded with lift-type door handles. Pull straps are located above the armrests. Rear armrests are padded with integral ashtrays. Nylon-blend, looppile carpeting is standard. Seat colors may be ordered in Pewter, Ivory, Saddle, Green or Black. Console, Custom Sports Steering Wheel shown are not included but are available.

The power-operated top includes a shatter-resistant, %"-thick, tempered-glass rear window. Window does not have to be lowered when top is lowered. There are no problems with weathering or vision-reducing clouding. It requires no more maintenance than glass.

Rear-quarter interior lamps are standard on the convertible.