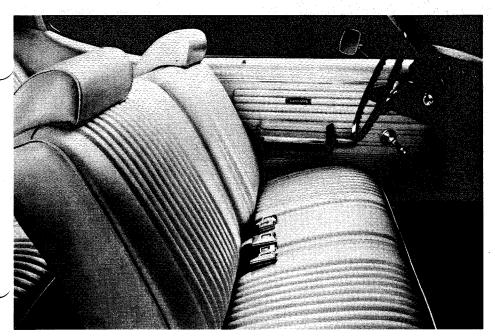

# LE MANS SPORT CONVERTIBLE FEATURES

The LeMans Sport emblem appears on the front fenders just behind the wheel openings.

Interior trim on the LeMans Sport Convertible comes in all-Morrokide bucket seats with matching door panels. Front armrests are padded with lift-type door handles. Pull straps are located above the armrests. Rear armrests are padded with integral ashtrays. Nylon-blend, looppile carpeting is standard. Seat colors may be ordered in Pewter, Ivory, Saddle, Green or Black. Console, Custom Sports Steering Wheel shown are not included but are available.

The power-operated top includes a shatter-resistant, %"-thick, tempered-glass rear window. Window does not have to be lowered when top is lowered. There are no problems with weathering or vision-reducing clouding. It requires no more maintenance than glass.

Rear-quarter interior lamps are standard on the convertible.