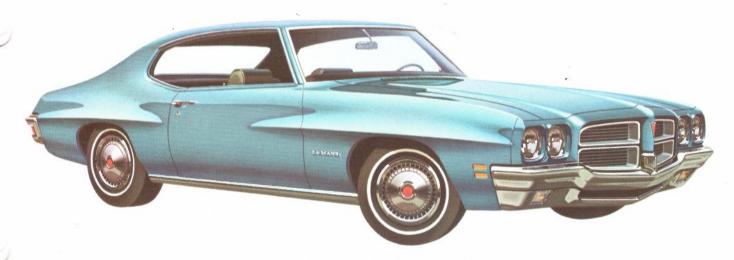

# LE MANS FEATURES

The LeMans has a newly designed grille for '72. A formed steel header panel separates the split grille and extends outward to surround the grille and the headlamps. LeMans has a single-bar front bumper which wraps around to the front side marker lights. A chrome-plated, heavy-gauge steel valance panel adds to the massive appearance. Concealed windshield wipers are standard on all models except the coupe.

The wide, wraparound rear bumper houses horizontal taillights. Rear, side

marker lights are incorporated into the wraparound taillight assembly.

**Hubcaps** are standard on LeMans and LeMans Station Wagons.

Honeycomb Wheels with trim rings are available on LeMans.

Wire Wheel Covers are available on LeMans and LeMans Station Wagons.

The standard LeMans bench seat is upholstered in Piccard Pattern Cloth with Morrokide trim. Colors are Blue, Green, Covert Beige, Ivory, Saddle and Black. Nylon-blend, loop-pile carpeting is standard on all except the LeMans Coupe. Front armrests are padded with lift-type handles. Safety rear armrest with integral ashtrays are standard on all but the LeMans Coupe.

A custom interior trim of Morrokide is available on LeMans.

Standard on the LeMans is the **Deluxe Safety Steering Wheel**. It has a recessed center for greater protection. Horn bars are at spoke ends.

The instrument panel on the LeMans is trimmed in teak wood grain appearing vinyl. Standard instrumentation includes telltale lights for oil, water and alternator, fuel gauge, speedometer and brake warning light.