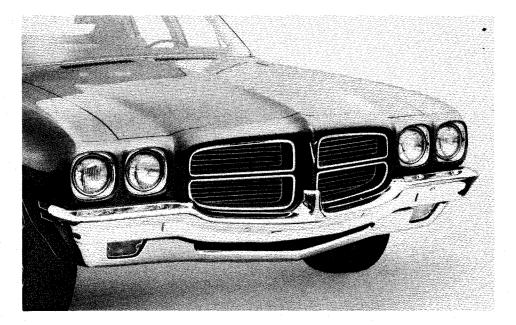

# LE MANS FEATURES

The LeMans has a newly designed grille for '72. A formed steel header panel separates the split grille and extends outward to surround the grille and the headlamps. LeMans has a single-bar front bumper which wraps around to the front side marker lights. A chrome-plated, heavy-gauge steel valance panel adds to the massive appearance. Concealed windshield wipers are standard on all models except the coupe.