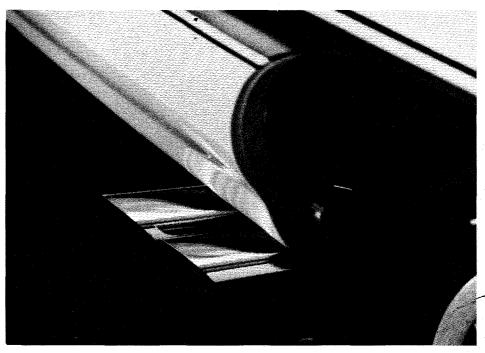

This concealed, subfloor storage compartment is located at the rear of the load area on all LeMans Station Wagons. A lock can be ordered so smaller articles can be safely stowed.

Even with the second seat up, LeMans Station Wagon has plenty of cargo space for luggage, groceries and tools. The tailgate is dual-hinged to swing open like a door or open flat in the conventional manner. A special built-in step is exposed when the gate is swung open like a door.

With the second seat folded down, there's ample room to carry camping supplies, step ladders, garden tools and many other items important to vacationers and do-it-yourself homeowners alike.