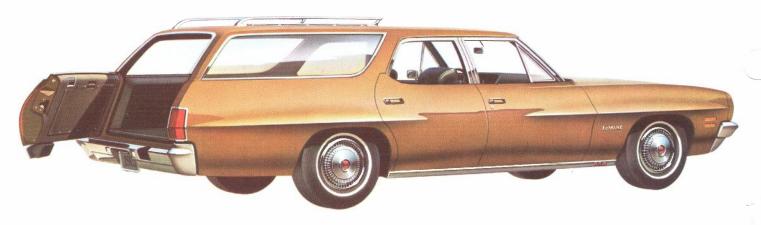

# LE MANS STATION WAGON FEATURES

Seats and door panels in LeMans Station Wagons are all-Morrokide. Armrests are padded with lift-type handles. Second-seat armrests are padded and have integral ashtrays. Carpeting is standard. On 3-seat models, the third-seat foot well has a rubber mat. This seat folds flush with the rear cargo floor.

This concealed, subfloor storage compartment is located at the rear of the load area on all LeMans Station Wagons. A lock can be ordered so smaller articles can be safely stowed.

Even with the second seat up, LeMans Station Wagon has plenty of cargo space for luggage, groceries and tools. The tailgate is dual-hinged to swing open like a door or open flat in the conventional manner. A special built-in step is exposed when the gate is swung open like a door.

With the second seat folded down, there's ample room to carry camping supplies, step ladders, garden tools and many other items important to vacationers and do-it-yourself homeowners alike.

# LEMANS STATION WAGON FEATURES

The dual-hinged tailgate is standard on LeMans Station Wagons. It can be swung open like a door, or opened flat in the conventional manner. A special, built-in step is exposed when the tailgate is opened like a door.