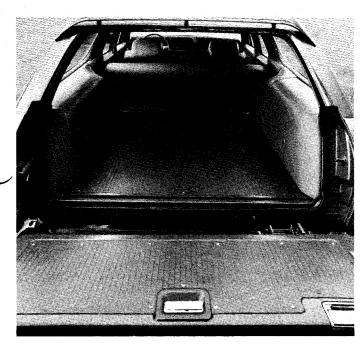

This concealed, subfloor storage compartment is located at the rear of the load area on all LeMans Station Wagons. A lock can be ordered so smaller articles can be safely stowed.

Even with the second seat up, LeMans Station Wagon has plenty of cargo space for luggage, groceries and tools. The tailgate is dual-hinged to swing open like a door or open flat in the conventional manner. A special built-in step is exposed when the gate is swung open like a door.

With the second seat folded down, there's ample room to carry camping supplies, step ladders, garden tools and many other items important to vacationers and do-it-yourself homeowners alike.