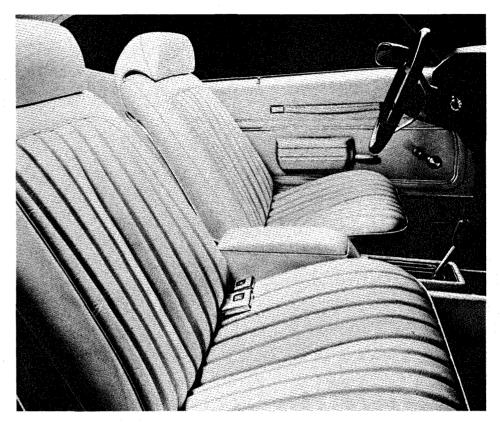

# LE MANS SPORT CONVERTIBLE FEATURES

The LeMans Sport emblem appears on the front fenders just behind the wheel openings.

Interior trim on the LeMans Sport Convertible comes in all-Morrokide bucket seats with matching door panels. Front armrests are padded with lift-type door handles. Pull straps are located above the armrests. Rear armrests are padded with integral ashtrays. Nylon-blend, looppile carpeting is standard. Seat colors may be ordered in Pewter, Ivory, Saddle, Green or Black. Console, Custom Sports Steering Wheel shown are not included but are available.

Honeycomb Wheels with trim rings are available on LeMans.

Wire Wheel Covers are available on LeMans and LeMans Station Wagons.

The standard LeMans bench seat is upholstered in Piccard Pattern Cloth with Morrokide trim. Colors are Blue, Green, Covert Beige, Ivory, Saddle and Black. Nylon-blend, loop-pile carpeting is standard on all except the LeMans Coupe. Front armrests are padded with lift-type handles. Safety rear armrest with integral ashtrays are standard on all but the LeMans Coupe.