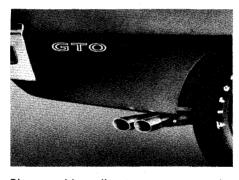

Chrome side splitters are new on the GTO for '72. These outlets for performance dual exhausts exit under the rear quarter panels behind the rear wheels.

A new grille has been designed for the '72 GTO and bright, four-bar bezels have been added to the parking lamps. The front end has long, twin air scoops that open at the front of the hood, and the famous energy absorbing Endura front bumper, which resists scratching, chipping and corrosion. Headlamps have separate, reinforced fiberglass mountings.

Right- and left-hand, body-colored outside mirrors, with the Left-hand mirror remote-controlled, are part of the GT Option.

Rally II Wheels and wide-tread, white-lettered tires.

Chrome side splitters for performance dual exhausts exit under the rear quarter panels behind the rear wheels.