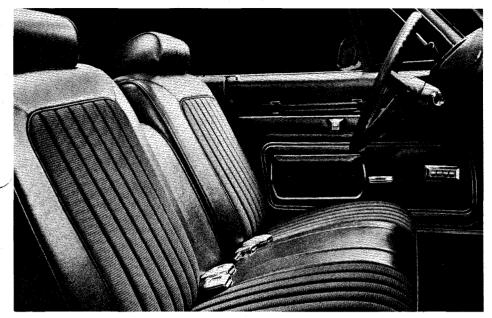

Honeycomb Wheels with trim rings are available on LeMans.

Wire Wheel Covers are available on LeMans and LeMans Station Wagons.

The standard LeMans bench seat is upholstered in Piccard Pattern Cloth with Morrokide trim. Colors are Blue, Green, Covert Beige, Ivory, Saddle and Black. Nylon-blend, loop-pile carpeting is standard on all except the LeMans Coupe. Front armrests are padded with lift-type handles. Safety rear armrest with integral ashtrays are standard on all but the LeMans Coupe.

A custom interior trim of Morrokide is available on LeMans.

Standard on the LeMans is the **Deluxe Safety Steering Wheel**. It has a recessed center for greater protection. Horn bars are at spoke ends.

The instrument panel on the LeMans is trimmed in teak wood grain appearing vinyl. Standard instrumentation includes telltale lights for oil, water and alternator, fuel gauge, speedometer and brake warning light.