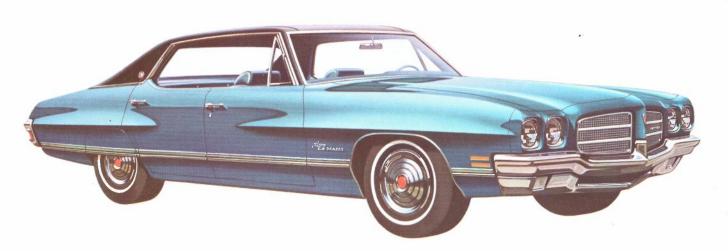

# THE 1972 LE MANS

LeMans Coupe LeMans Hardtop Coupe LeMans Sport Convertible LeMans 4-door Sedan LeMans 2-seat Station Wagon LeMans 3-seat Station Wagon

# LE MANS FEATURES

The LeMans has a newly designed grille for '72. A formed steel header panel separates the split grille and extends outward to surround the grille and the headlamps. LeMans has a single-bar front bumper which wraps around to the front side marker lights. A chrome-plated, heavy-gauge steel valance panel adds to the massive appearance. Concealed windshield wipers are standard on all models except the coupe.

The wide, wraparound rear bumper houses horizontal taillights. Rear, side

marker lights are incorporated into the wraparound taillight assembly.

**Hubcaps** are standard on LeMans and LeMans Station Wagons.

Honeycomb Wheels with trim rings are available on LeMans.

Wire Wheel Covers are available on LeMans and LeMans Station Wagons.

The standard LeMans bench seat is upholstered in Piccard Pattern Cloth with Morrokide trim. Colors are Blue, Green, Covert Beige, Ivory, Saddle and Black. Nylon-blend, loop-pile carpeting is standard on all except the LeMans Coupe. Front armrests are padded with lift-type handles. Safety rear armrest with integral ashtrays are standard on all but the LeMans Coupe.

A custom interior trim of Morrokide is available on LeMans.

Standard on the LeMans is the **Deluxe Safety Steering Wheel**. It has a recessed center for greater protection. Horn bars are at spoke ends.

The instrument panel on the LeMans is trimmed in teak wood grain appearing vinyl. Standard instrumentation includes telltale lights for oil, water and alternator, fuel gauge, speedometer and brake warning light.