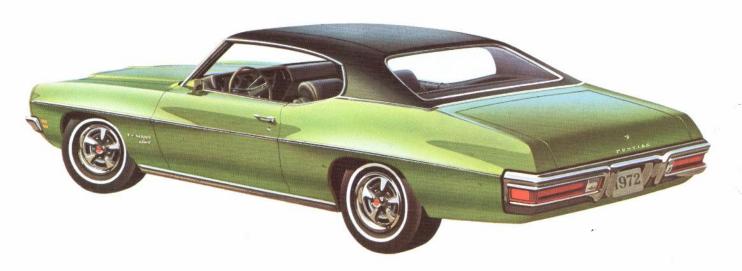

# LE MANS FEATURES

The LeMans has a newly designed grille for '72. A formed steel header panel separates the split grille and extends outward to surround the grille and the headlamps. LeMans has a single-bar front bumper which wraps around to the front side marker lights. A chrome-plated, heavy-gauge steel valance panel adds to the massive appearance. Concealed windshield wipers are standard on all models except the coupe.

The wide, wraparound rear bumper houses horizontal taillights. Rear, side

marker lights are incorporated into the wraparound taillight assembly.

**Hubcaps** are standard on LeMans and LeMans Station Wagons.

# LE MANS SPORT CONVERTIBLE FEATURES

The LeMans Sport emblem appears on the front fenders just behind the wheel openings.

Interior trim on the LeMans Sport Convertible comes in all-Morrokide bucket seats with matching door panels. Front armrests are padded with lift-type door handles. Pull straps are located above the armrests. Rear armrests are padded with integral ashtrays. Nylon-blend, looppile carpeting is standard. Seat colors may be ordered in Pewter, Ivory, Saddle, Green or Black. Console, Custom Sports Steering Wheel shown are not included but are available.