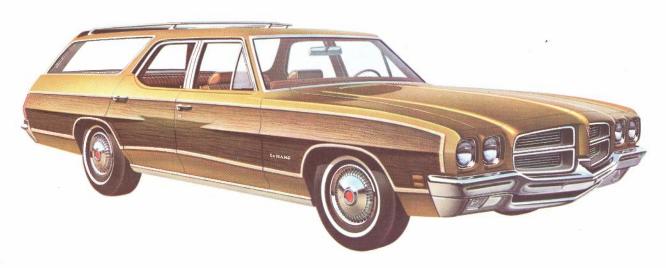

Wood grain side panelling, available on both LeMans Station Wagons, has a new, redder, warmer walnut color. The texture of the wood grain is translucent, so the color of the paint underneath shows through, making the panelling seem more an integral part of the car.

The reflective wood grain tailgate is part of the side panel option. At night, it reflects the headlights of other cars and looks like a horizontal bar of light. In daylight, it appears to be conventional panelling.